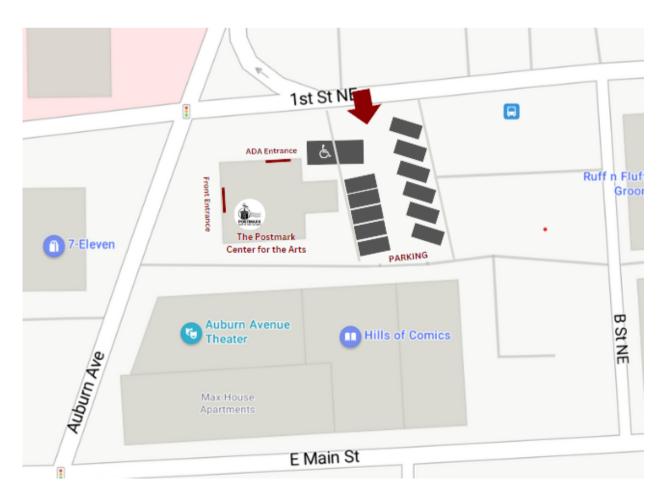

C St. S.W. exit.
- -In 0.3 miles turn left onto C St SW.
- -150 feet- Use the right lane to take the 3rd St SW ramp.
- -In 0.3 miles turn left onto A St SE (pass by Chase Bank on the right).
- -In 0.2 miles turn right onto 1st St NE and take a right into the parking lot behind the building.

## From I-5 Southbound:

- -Use the right 2 lanes to take exit 143 for S 320th St toward Federal Way.
- -Keep left at the fork.
- -In 0.2 miles use any lane to turn left onto S 320th St.
- -In 0.9 miles turn left onto S 321st St.
- -In 0.2 miles turn right onto 46th Pl s.
- -In 2.9 turn left onto A St NW.
- -In 250 feet take a right onto 1st St NW.
- -Continue straight for .2 miles until you reach the Postmark Center for the Arts parking lot, take a right into our parking spaces.

## Pakring Lot Map